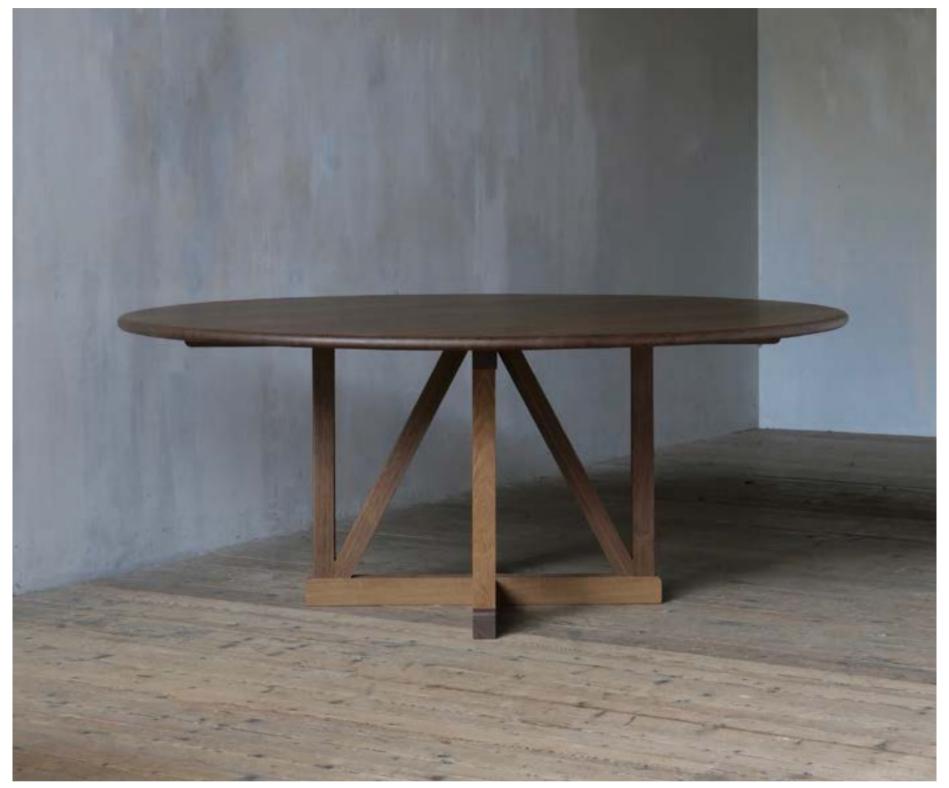

# THE LEGACY TABLE (CIRCULAR)

The legacy table in oak | dark fumed (oiled)

#### **DESCRIPTION**

A refined and elegant pedestal table made to measure to ensure your circular legacy table is the perfect size. The simple, balanced design scales beautifully and works well in any number of spaces, both modern and historic.

Our finishes further enhance the legacy table's versatility, with lighter finishes giving a relaxed feel and darker finishes providing drama.