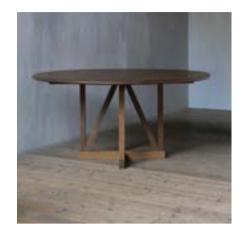

# THE LEGACY TABLE (CIRCULAR)

The legacy table in oak | dark fumed (oiled)

#### **DESCRIPTION**

A refined and elegant pedestal table made to measure to ensure your circular legacy table is the perfect size. The simple, balanced design scales beautifully and works well in any number of spaces, both modern and historic.

Our finishes further enhance the legacy table's versatility, with lighter finishes giving a relaxed feel and darker finishes providing drama.