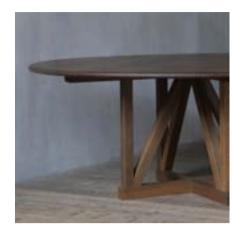

# THE LEGACY TABLE (CIRCULAR)

The legacy table in oak | dark fumed (oiled)

#### **DESCRIPTION**

A refined and elegant pedestal table made to measure to ensure your circular legacy table is the perfect size. The simple, balanced design scales beautifully and works well in any number of spaces, both modern and historic.

Our finishes further enhance the legacy table's versatility, with lighter finishes giving a relaxed feel and darker finishes providing drama.