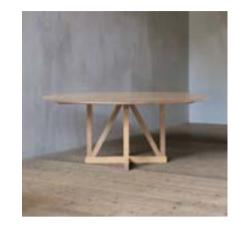

# THE LEGACY TABLE (CIRCULAR)

The legacy table in oak | dark fumed (oiled)

#### **DESCRIPTION**

A refined and elegant pedestal table made to measure to ensure your circular legacy table is the perfect size. The simple, balanced design scales beautifully and works well in any number of spaces, both modern and historic.

Our finishes further enhance the legacy table's versatility, with lighter finishes giving a relaxed feel and darker finishes providing drama.